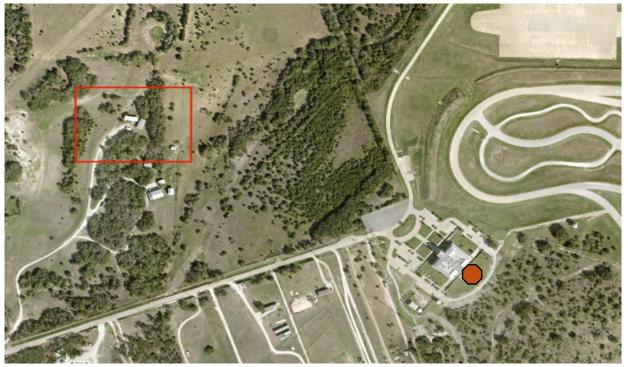

## Barricaded Suspect(s)

Multiple armed suspects held up in a house and adjacent 2 story garage. UAS is dispatched to ascertain the location and description of the suspects.