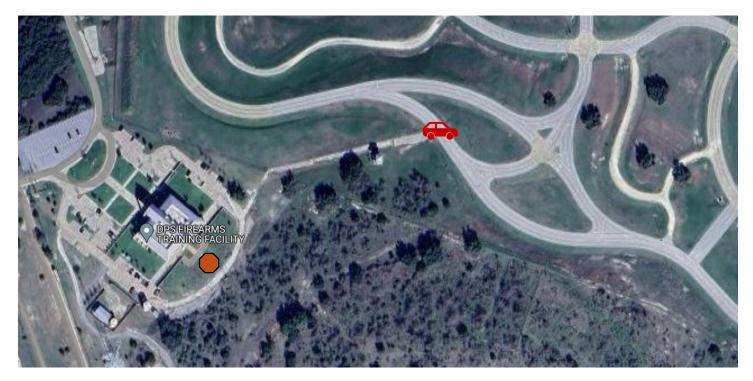

### **Locate Suspect**

Suspect bailed out of vehicle after a pursuit and continued on foot in a rural area. UAS dispatched to locate the suspect, determine threat level and guide in ground units.

#### Clear Vehicle

Suspicious vehicle observed on the side of the road with large object in the back seat, possible bomb. UAS dispatched to clear the vehicle and attempt to determine if the object is a bomb.