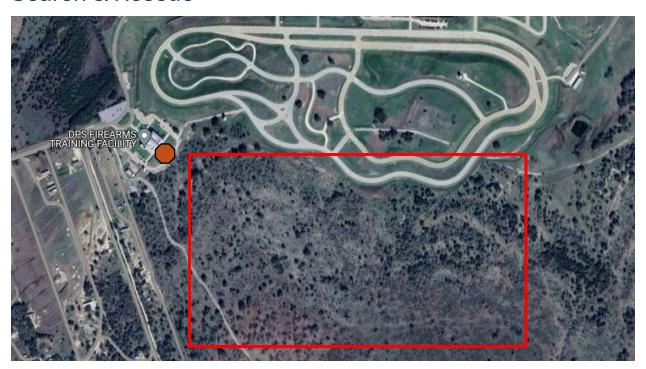

#### Search & Rescue

Dad and son lost in the woods, UAS dispatched to ascertain the location and guide in search teams.