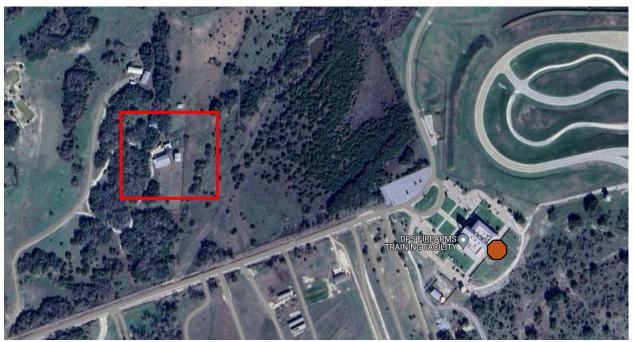

## Barricaded Suspect(s)

Multiple armed suspects held up in a house and adjacent 2 story garage. UAS is dispatched to ascertain the location and description of the suspects.